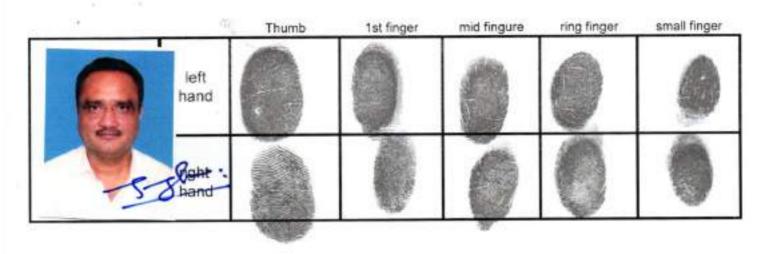

. 10/

3

Signature of the Person(s) admitting the Execution at Private Residence.

| SI<br>No. | The second second second second                                                                                                                                             | Category  | Photo       | Finger Print | Signature with date   |
|-----------|-----------------------------------------------------------------------------------------------------------------------------------------------------------------------------|-----------|-------------|--------------|-----------------------|
| 4         | Mr DILIP KUMAR CHOUDHARY 17, KABIR ROAD, P.O KALIGHAT, P.S Tollygunge, Kolkata, District:-South 24- Parganas, West Bengal, India, PIN - 700026                              | Principal |             | 6            | physicanaramy 18/0/16 |
| SI<br>No. | Name of the Executant                                                                                                                                                       | Category  | Photo       | Finger Print | Signature with date   |
| 5         | Mr NIKUNJ BHARTIA<br>640, O BLOCK, NEW<br>ALIPORE, P.O NEW<br>ALIPORE, P.S New<br>Alipore, Kolkata,<br>District:-South 24-<br>Parganas, West Bengal,<br>India, PIN - 700053 | Principal | pung Bharta |              | rilamp Alesting       |
| SI<br>No. | Name of the Executant                                                                                                                                                       | Category  | Photo       | Finger Print | Signature with date   |
| 6         | Mr OM PRAKSH BHARTIA 640, O BLOCK, NEW ALIPORE, P.O:- NEW ALIPORE, P.S:- New Alipore, Kolkata, District:-South 24-Parganas, West Bengal, India, PIN - 700053                | Principal | Inother the |              | In Treehoush Blocks   |