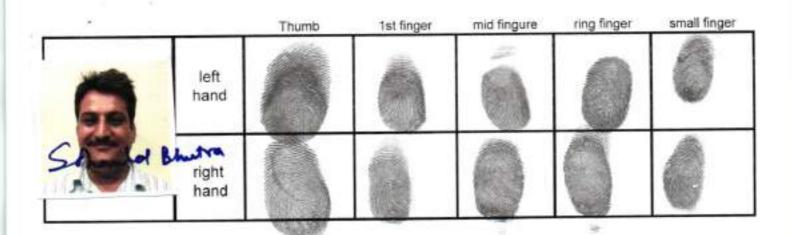

I. Signature of the Person(s) admitting the Execution at Private Residence.

| SI<br>No. | Name of the Executant                                                                                                                                                                                | Category  | Photo | Finger Print | Signature with date  |
|-----------|------------------------------------------------------------------------------------------------------------------------------------------------------------------------------------------------------|-----------|-------|--------------|----------------------|
| 1         | Mr DINESH KUMAR<br>SANGHVI 7 A, ELGIN<br>ROAD, P.O:- Elgin<br>Road, P.S:-<br>Bhawanipore, Kolkata,<br>District:-South 24-<br>Parganas, West Bengal,<br>India, PIN - 700020                           | Principal |       | g : 0        | 1                    |
| SI<br>No. | Name of the Executant                                                                                                                                                                                | Category  | Photo | Finger Print | Signature with       |
| 2         | Mr SOHANLAL BHUTRA<br>325, RAJA<br>RAMMOHAN ROY<br>ROAD, P.O:- Barisha,<br>P.S:- Thakurpukur,<br>Kolkata, District:-South<br>24-Parganas, West<br>Bengal, India, PIN -<br>700008                     | Principal | SABR  | uha 🌑        | Sohandar Brust       |
| SI<br>No. | CONTRACTOR CONTRACTOR CONTRACTOR                                                                                                                                                                     | Category  | Photo | Finger Print | Signature with date  |
| 3         | Mr RAKESH KUMAR<br>SHYMSUKHA 33A,<br>CHANDANNATH<br>CHATTERJEE STREET<br>P.O:- BHAWANIPORE,<br>P.S:- Bhawanipore,<br>Kolkata, District:-South<br>24-Parganas, West<br>Bengal, India, PIN -<br>700025 | Principal |       | Anter        | Raverntumar Engentus |